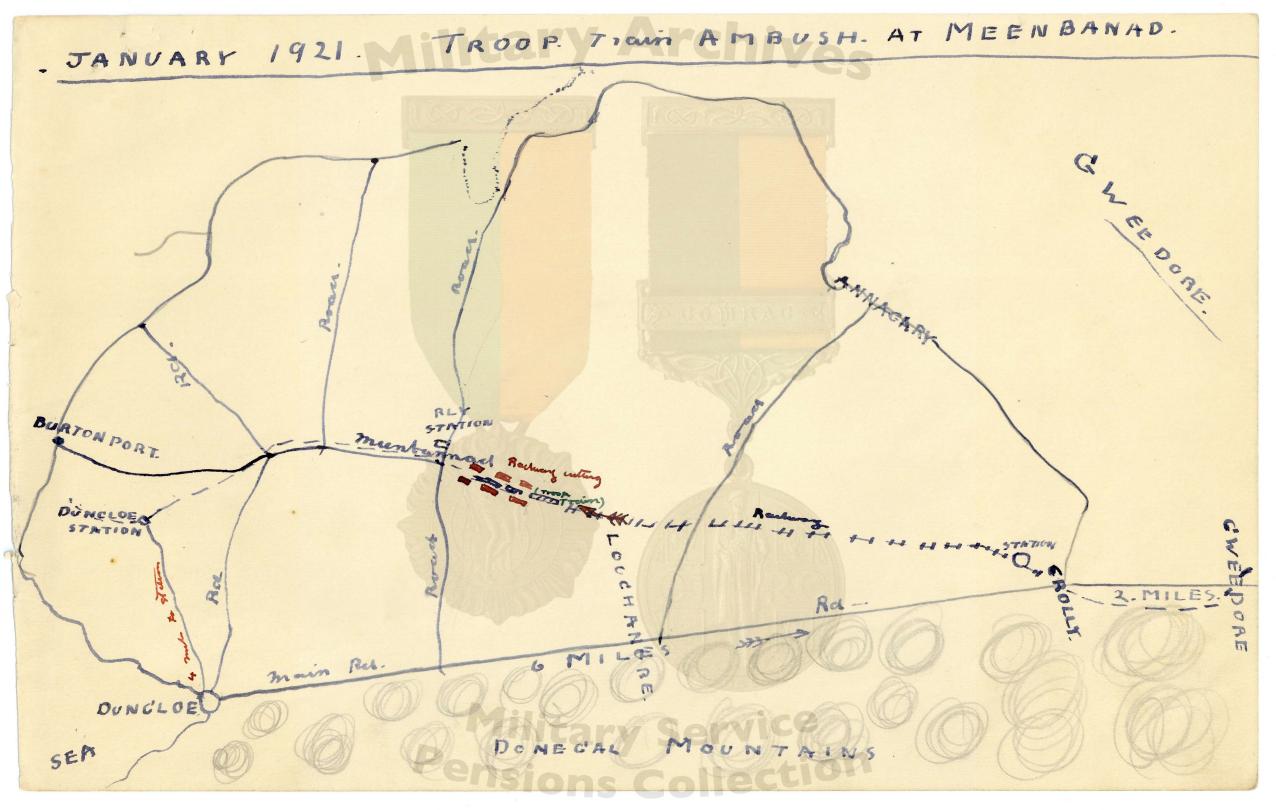

This is the map of the fackenna hold up hole from the gale lodge to where the attacker is roughly 40 yds 2 60 ydo from the B Port-Rayly Ray attacking Party to the man Rivers. The attackers is rev enemy black Stinglo. Rincasse an gate Lody Joulymur brick amore Ped The R.L.L were comming m 3 aboust until the § came to the gate of Codje. Then the entender out The attacking Party is Dunglon behind a ditch This is an attack which to be wid esplaim ensions Collection





glenutult How up . august Lounder Jackingh aug 1000 St? This is the map of the glenahelt hold up Red shows the Positions of the attacher black Readue Strand this is me Place the alladown shows Position of R. L shore Rd To Kneasslagh Rd L-B. Port-Raiey En Ra. Hincassearch Ra Dunloc Rd gate loap why Car **Military Servi