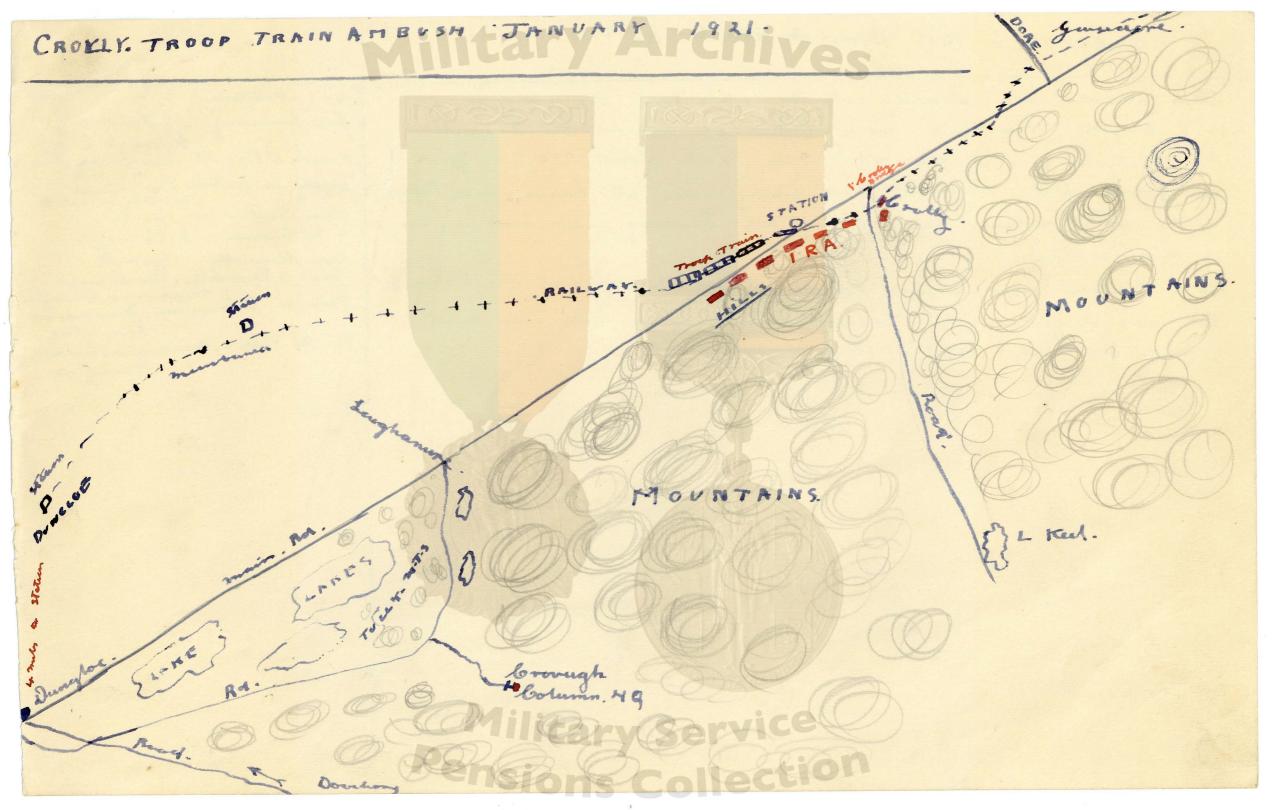

This is the map of the fackenna hold up hole from the gale lodge to where the attacker is roughly 40 yds 2 60 ydo from the B Port-Rayly Ray attacking Party to the man Rivers. The attackers is rev enemy black Stinglo. Rincasse an gate Lody Joulymur brick amore Ped The R.L.L were comming m 3 aboust until the § came to the gate of Codje. Then the entender out The attacking Party is Dunglon behind a ditch This is an attack which to be wid esplaim ensions Collection





glenutult How up . august Lounder Jackingh aug 1000 St? This is the map of the glenahelt hold up Red shows the Positions of the attacher black Readue Strand this is me Place the alladown shows Position of R. L shore Rd To Kneasslagh Rd L-B. Port-Raiey En Ra. Hincassearch Ra Dunloc Rd gate loap why Car **Military Service