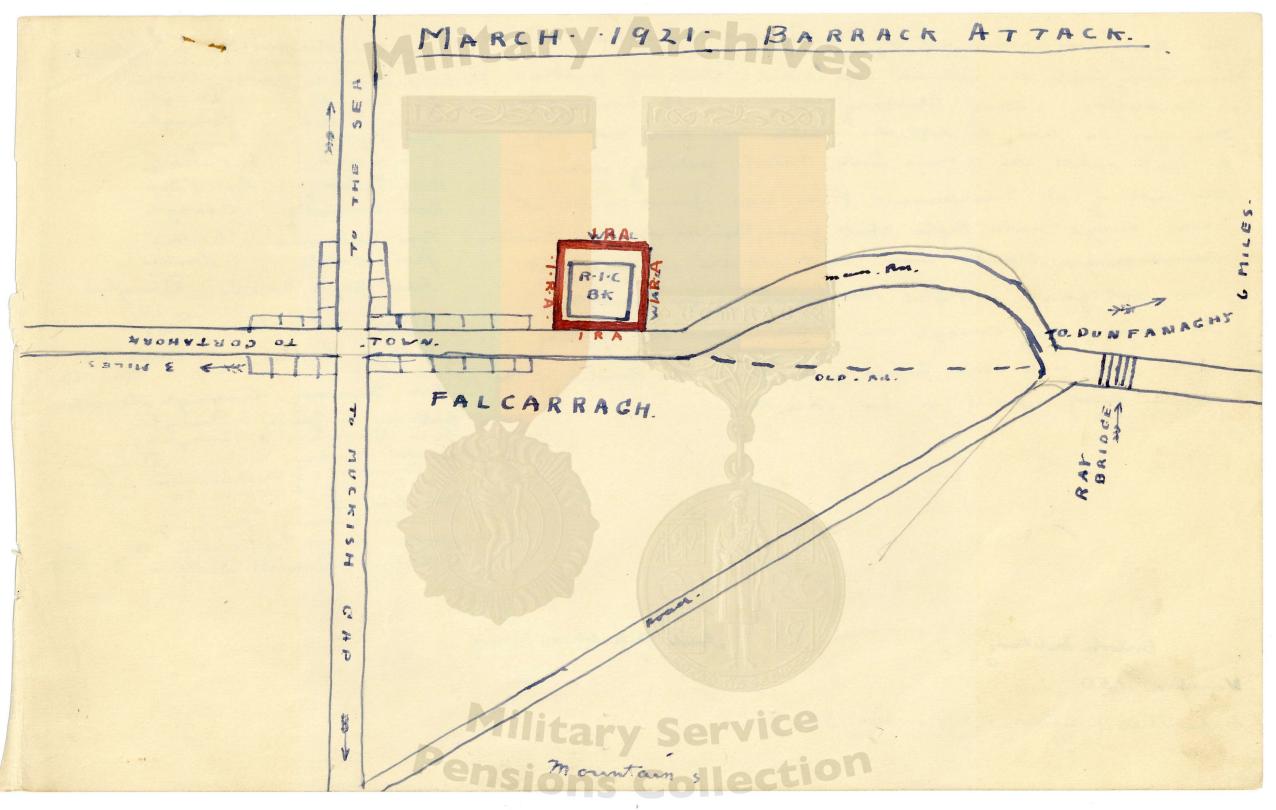

This is the map of the fackenna hold up hole from the gale lodge to where the attacker is roughly 40 yds 2 60 ydo from the B Port-Rayly Ray attacking Party to the man Rivers. The attackers is rev enemy black Stinglo. Rincasse an gate Lody Joulymur brick amore Ped The R.L.L were comming m 3 aboust until the § came to the gate of Codje. Then the entender out The attacking Party is Dunglon behind a ditch This is an attack which to be wid esplaim ensions Collection