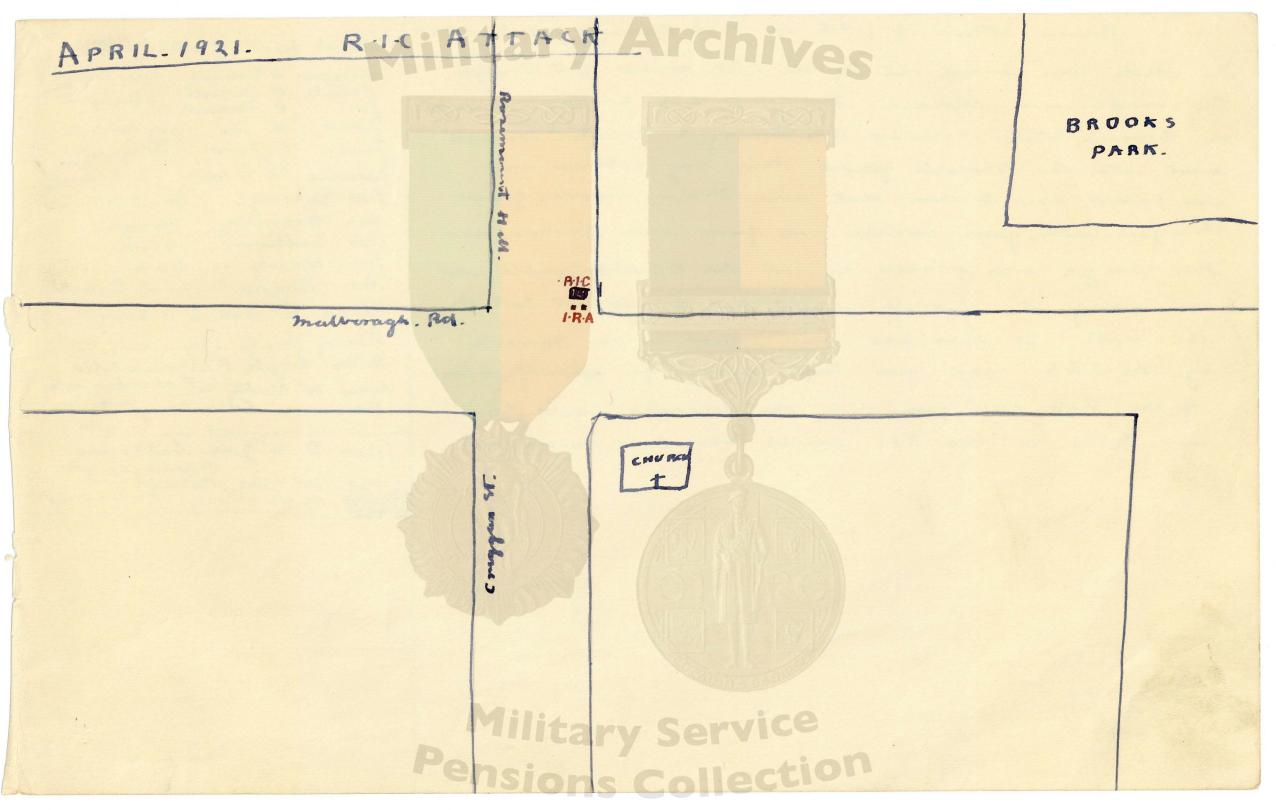

Burton Port attack 1921 \$ = 0:Donolis t fiel L'eadue Strand Contraund Str. Butont 20 brades & Post Buston wit. 280 Box. Ht Querto 280 Box. Ht weekill Stree . Jose Walley. one Harres Bighes A. State Conce To Linua Rad R. Sun. To dilmaglar. Rd She MAP SHOWING WHERE B. PORT ATTACK WAS 192 O'DonneL'S SHOWS WHERE THE BRITISH MILITARY WERE Wee HILL I SHOWS WHERE TWO OF THE ATACKING PARTYNERE AND BIG HILL SHOWS SHERE TWO MORE OF ATTACKING PARTY N. WERE PATRICK ODONNELL BAGE QN.