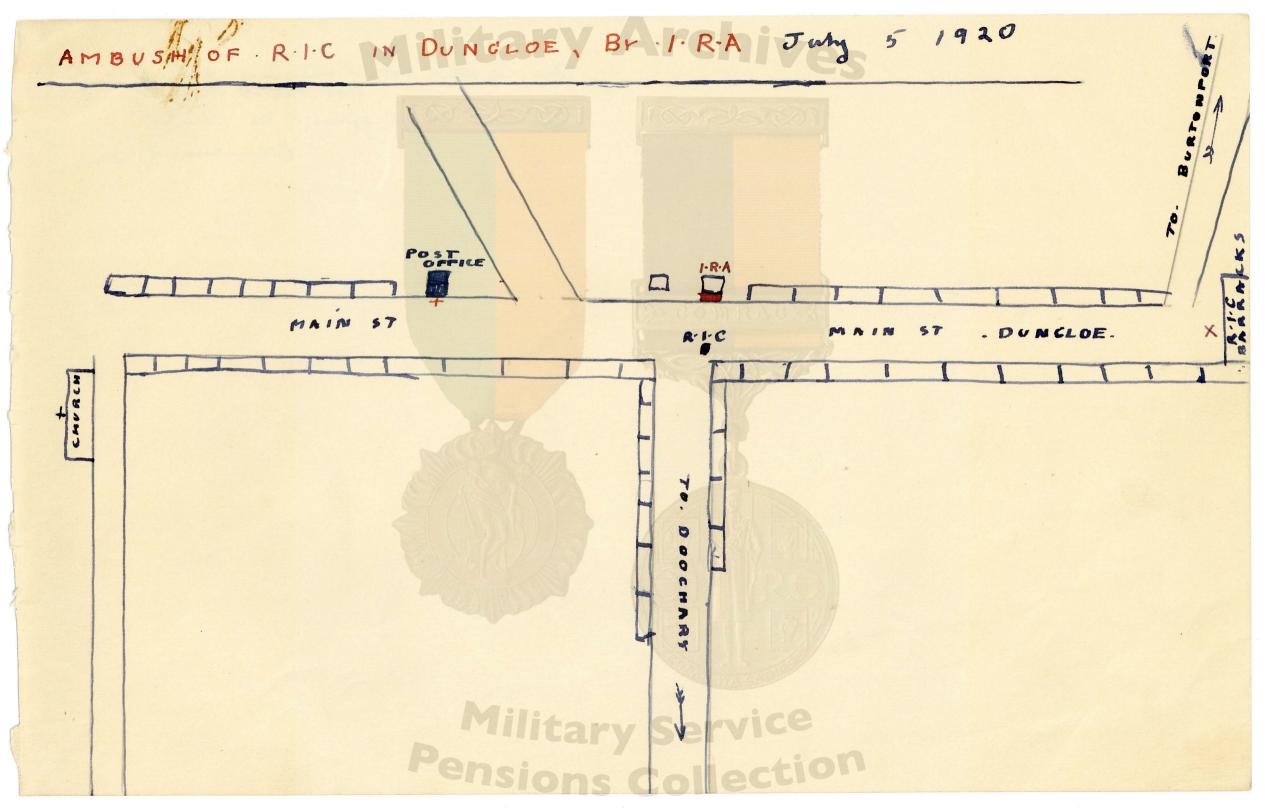

Burton Port attack 1921 \$ = 0:Donolis t fiel L'eadue Strand Contraund Str. Butont 20 brades & Post Buston wit. 280 Box. Ht Querto 280 Box. Ht weekill Stree . Jose Walley. one Harres Bighes A. State Conce To Linua Rad R. Sun. To dilmaglar. Rd She MAP SHOWING WHERE B. PORT ATTACK WAS 192 O'DonneL'S SHOWS WHERE THE BRITISH MILITARY WERE Wee HILL I SHOWS WHERE TWO OF THE ATACKING PARTYNERE AND BIG HILL SHOWS SHERE TWO MORE OF ATTACKING PARTY N. WERE PATRICK ODONNELL BAGE QN.