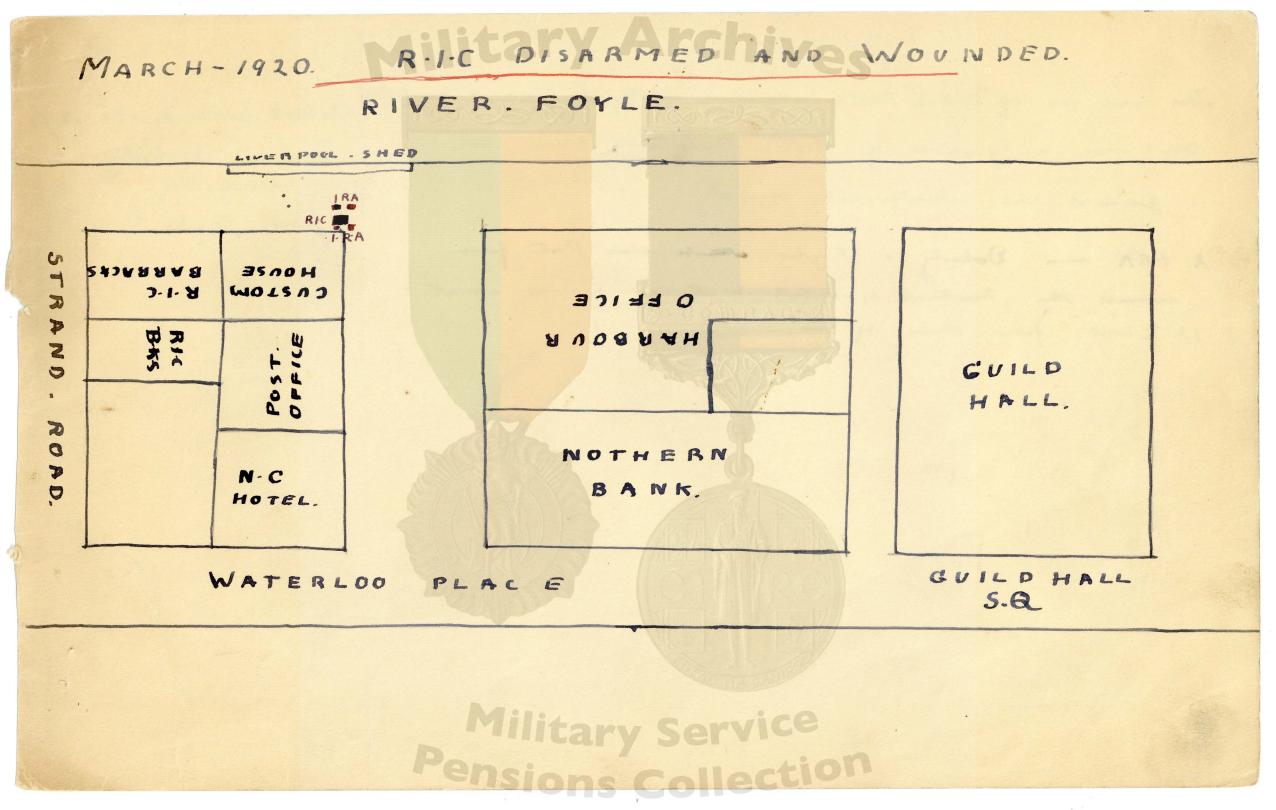

Bernopor this is the map of the Rampard of the mennon Raambush in 1000 1919 Red represent the attackers black the enemy unglose Raily Kincasslagh Ril punglas Raily 51.7-2 RamParvold 2 choul yaro brick amould house we were matwarting the dierections of Ric worming w School Nort Mestimanone RJ Jours of mobils alter Back of toir hel Judger CI **Military Ser** Pensions Collection