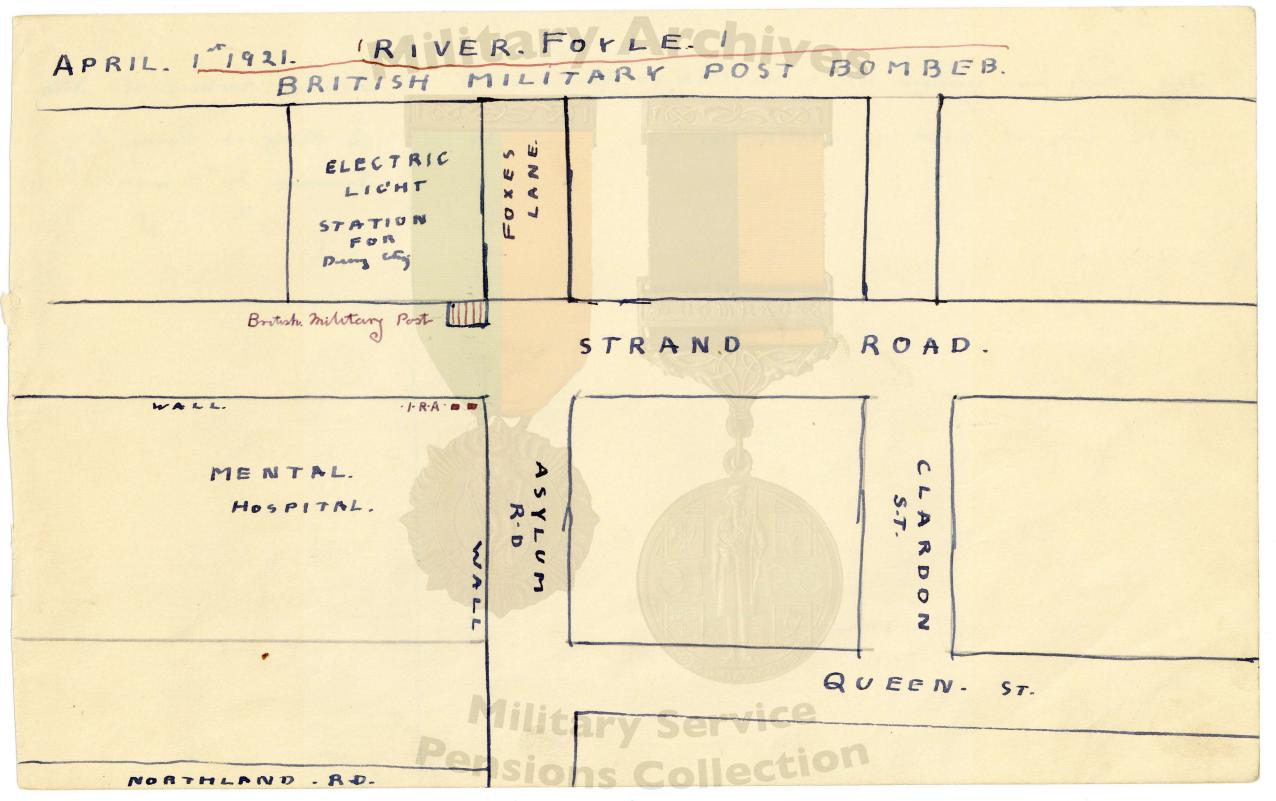

Burton Port attack 1921 \$ = 0:Donolis t fiel L'eadue Strand Contraund Str. Butont 20 brades & Post Buston wit. 280 Box. Ht Querto 280 Box. Ht weekill Stree . Jose Walley. one Harres Bighes A. State Conce To Linua Rad R. Sun. To dilmaglar. Rd She MAP SHOWING WHERE B. PORT ATTACK WAS 192 O'DonneL'S SHOWS WHERE THE BRITISH MILITARY WERE Wee HILL I SHOWS WHERE TWO OF THE ATACKING PARTYNERE AND BIG HILL SHOWS SHERE TWO MORE OF ATTACKING PARTY N. WERE PATRICK ODONNELL BAGE QN.