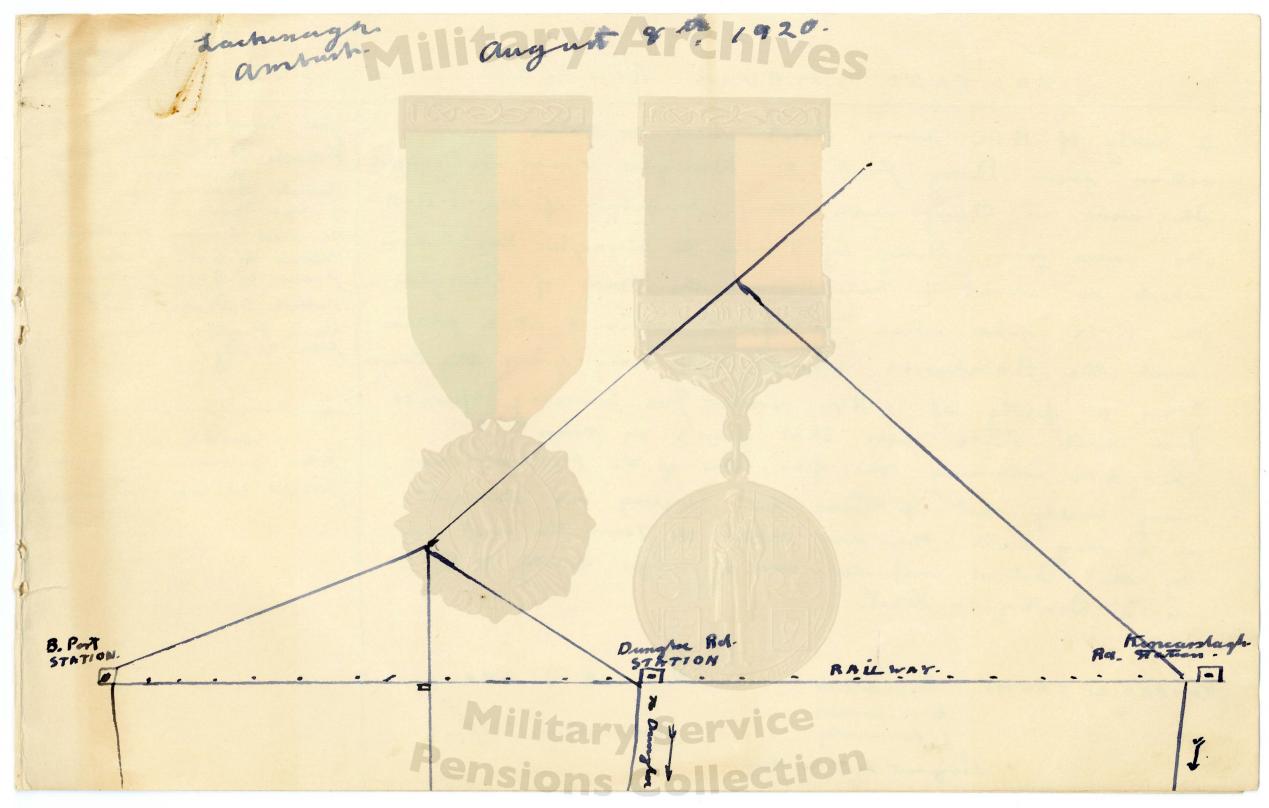

This is the map of the fackenna hold up hole from the gale lodge to where the attacker is roughly 40 yds 2 60 ydo from the B Port-Rayly Ray attacking Party to the man Rivers. The attackers is rev enemy black Stinglo. Rincasse an gate Lody Joulymur brick amore Ped The R.L.L were comming m 3 aboust until the § came to the gate of Codje. Then the entender out The attacking Party is Dunglon behind a ditch This is an attack which to be wid esplaim ensions Collection

glenutult How up . august Lounder Jackingh aug 1000 St? This is the map of the glenahelt hold up Red shows the Positions of the attacher black Readue Strand this is me Place the alladown shows Position of R. L shore Rd To Kneasslagh Rd L-B. Port-Raiey En Ra. Hincassearch Ra Dunloc Rd gate loap why Car **Military Service** Pensions ction