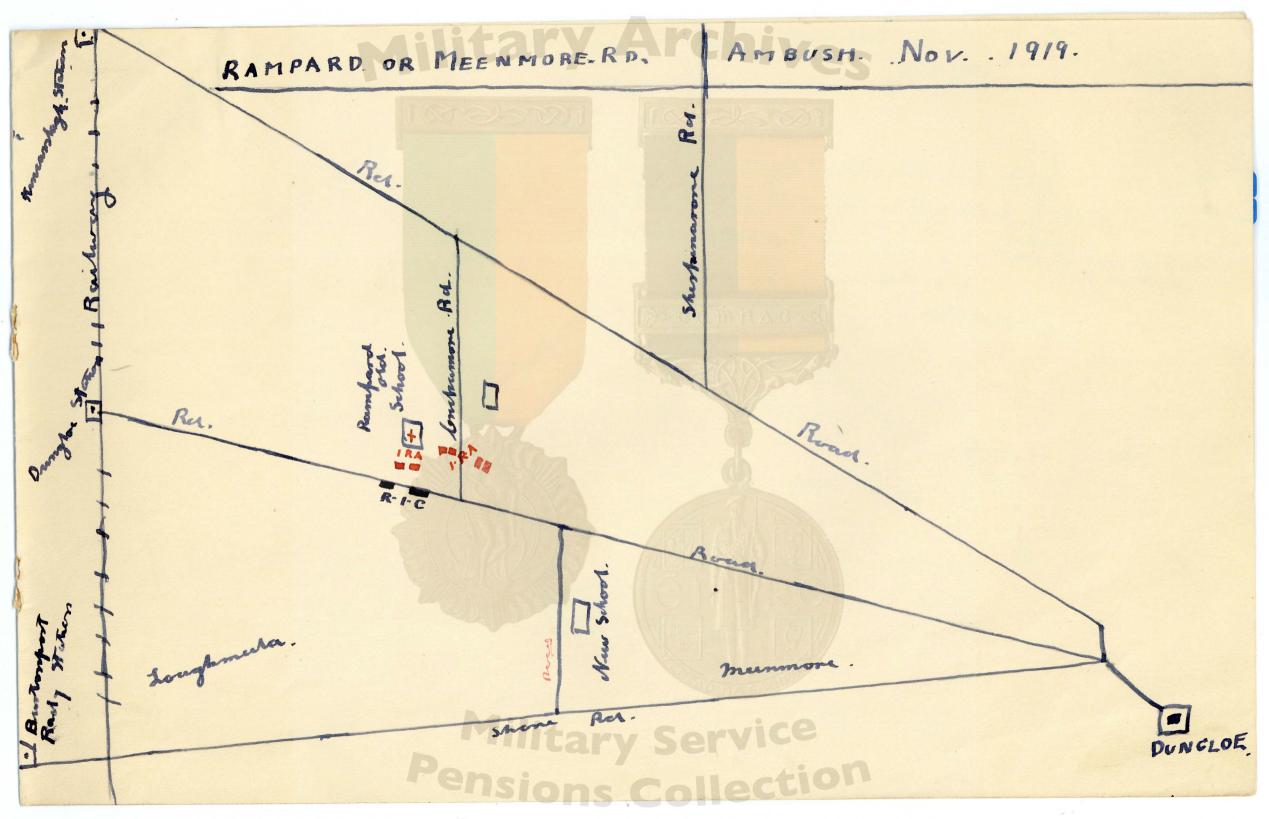

Bernopor this is the map of the Rampard of the mennon Raambush in 1000 1919 Red represent the attackers black the enemy unglose Raily Kincasslagh Ril punglas Raily 51.7-2 RamParvold 2 choul yaro brick amould house we were matwarting the dierections of Ric worming w School Nort Mestimanone RJ Jours of mobils alter Back of toir hel Judger CI **Military Ser** Pensions Collection