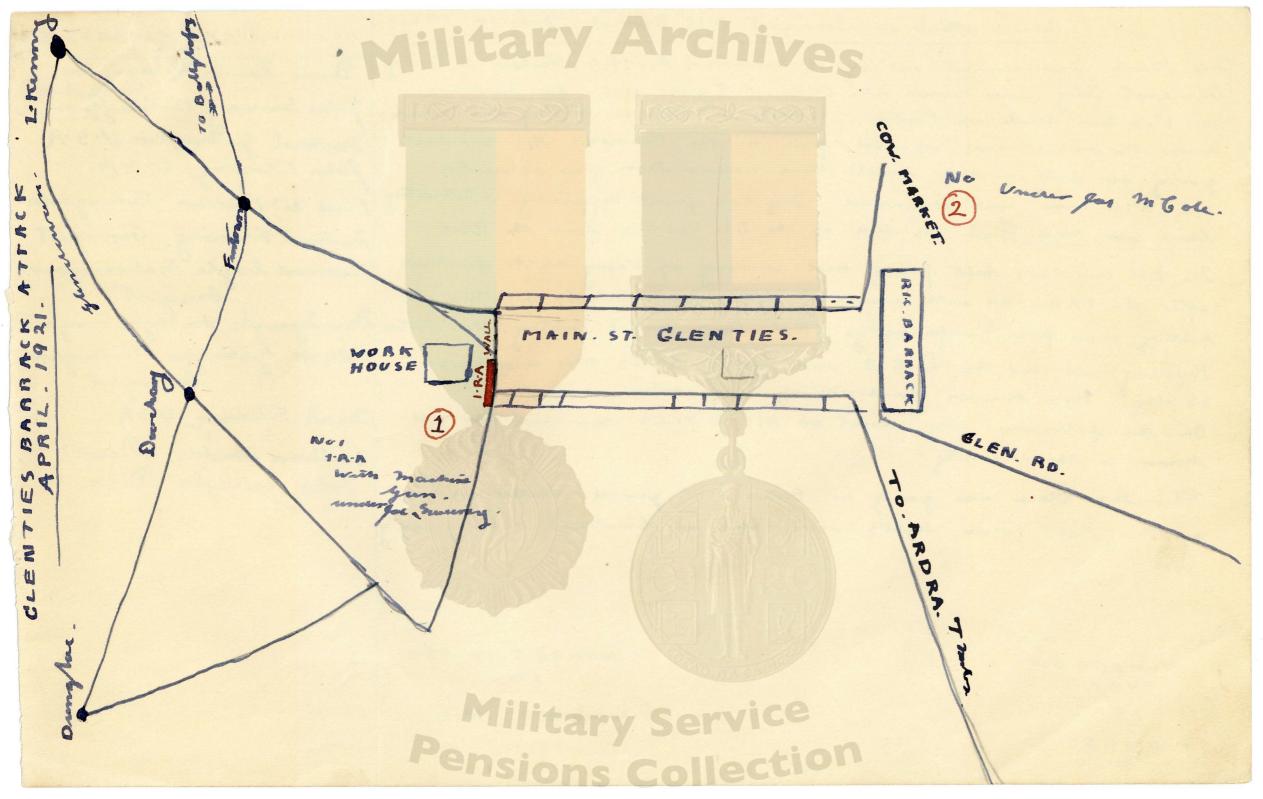

This is the map of the fackenna hold up hole from the gale lodge to where the attacker is roughly 40 yds 2 60 ydo from the B Port-Rayly Ray attacking Party to the man Rivers. The attackers is rev enemy black Stinglo. Rincasse an gate Lody Joulymur brick amore Ped The R.L.L were comming m 3 aboust until the § came to the gate of Codje. Then the entender out The attacking Party is Dunglon behind a ditch This is an attack which to be wid esplaim ensions Collection





glenutult How up . august Lounder Jackingh aug 1000 St? This is the map of the glenahelt hold up Red shows the Positions of the attacher black Readue Strand this is me Place the alladown shows Position of R. L shore Rd To Kneasslagh Rd L-B. Port-Raiey En Ra. Hincassearch Ra Dunloc Rd gate loap why Car **Military Service**