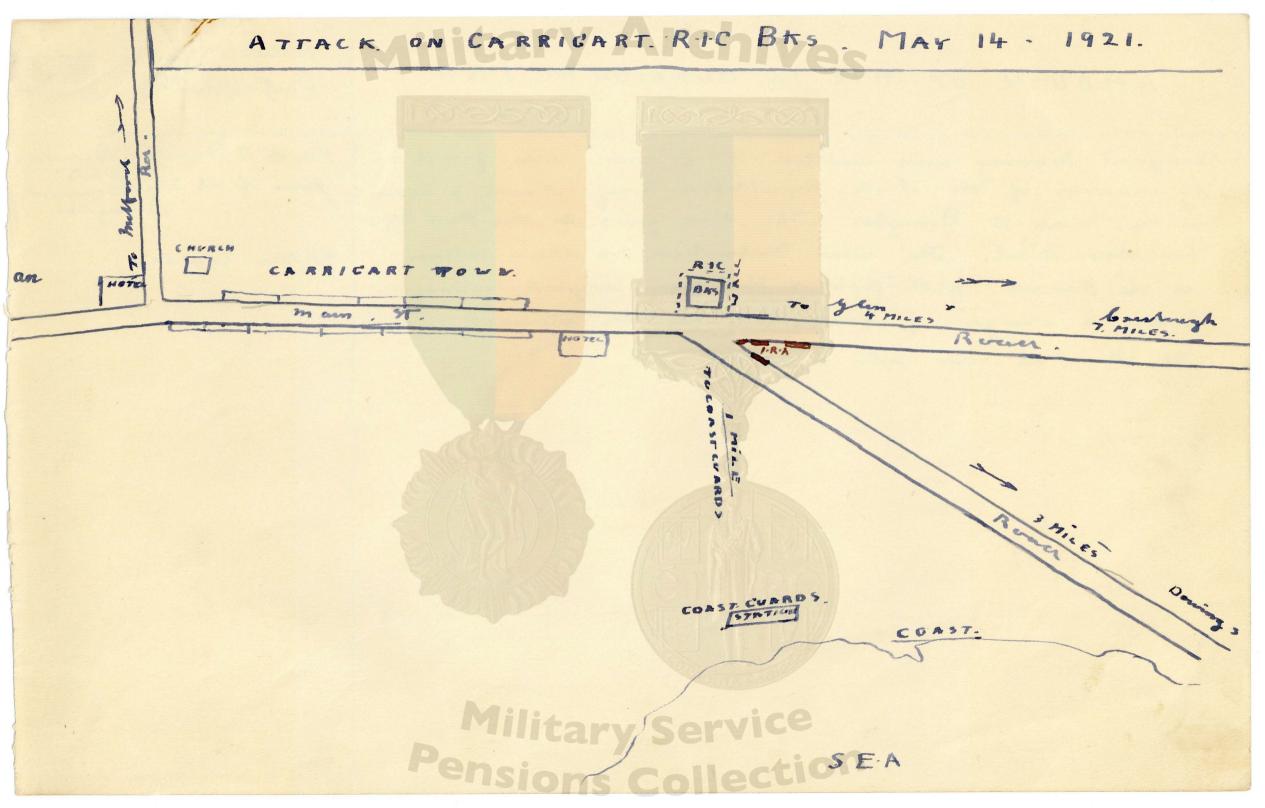

This is the map of the fackenna hold up hole from the gale lodge to where the attacker is roughly 40 yds 2 60 ydo from the B Port-Rayly Ray attacking Party to the man Rivers. The attackers is rev enemy black Stinglo. Rincasse an gate Lody Joulymur brick amore Ped The R.L.L were comming m 3 aboust until the § came to the gate of Codje. Then the entender out The attacking Party is Dunglon behind a ditch This is an attack which to be wid esplaim ensions Collection





glenutult How up . august Lounder Jackingh aug 1000 St? This is the map of the glenahelt hold up Red shows the Positions of the attacher black Readue Strand this is me Place the alladown shows Position of R. L shore Rd To Kneasslagh Rd L-B. Port-Raiey En Ra. Hincassearch Ra Dunloc Rd gate loap why Car **Military Service** P